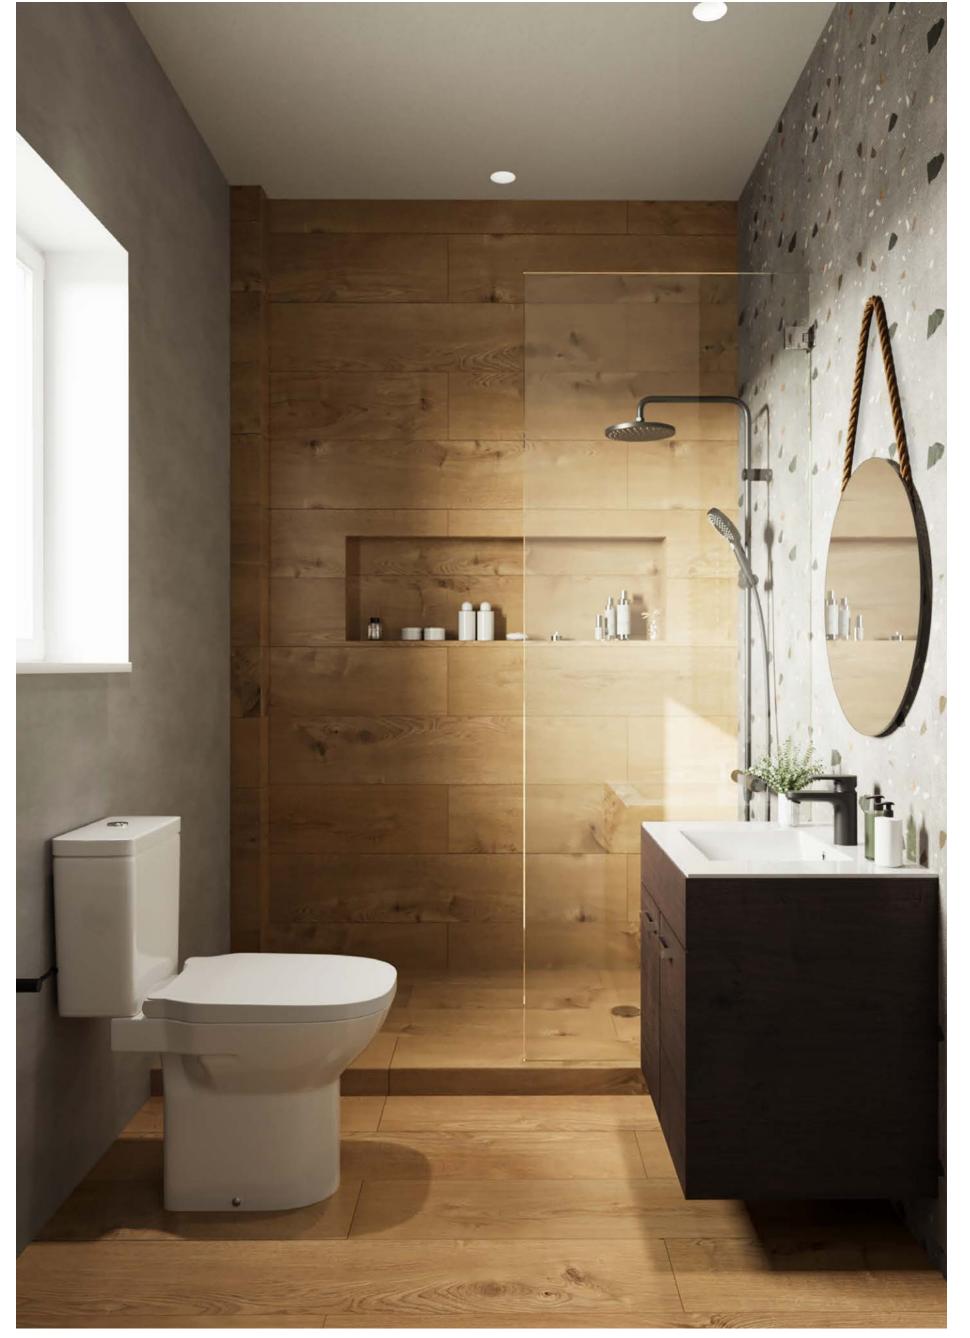

### Key features

New LED technology lighting

New mechanical, wiring, plumbing and drainage systems installation

Heating pump

Electric roller shutters

Aluminum joinery with double glass

Installation of sanitary wares and tile

Moisture insulation - thermal facade

Modern interior design

Installing interior cabinets/ wardrobes, new interior doors and kitchen installation

New elevator with release system