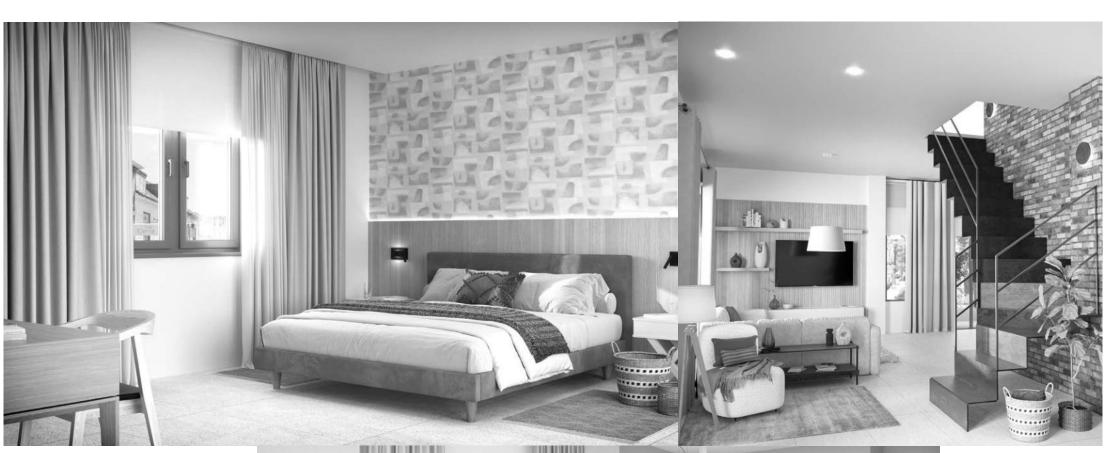

### Project Highlights

Serviced Apartments

Penthouse Suite consisting 2 floors

Moisture insulation - thermal facade

Modern interior design

Installing interior cabinets/ wardrobes, new interior doors and kitchen installation

New elevator with release system