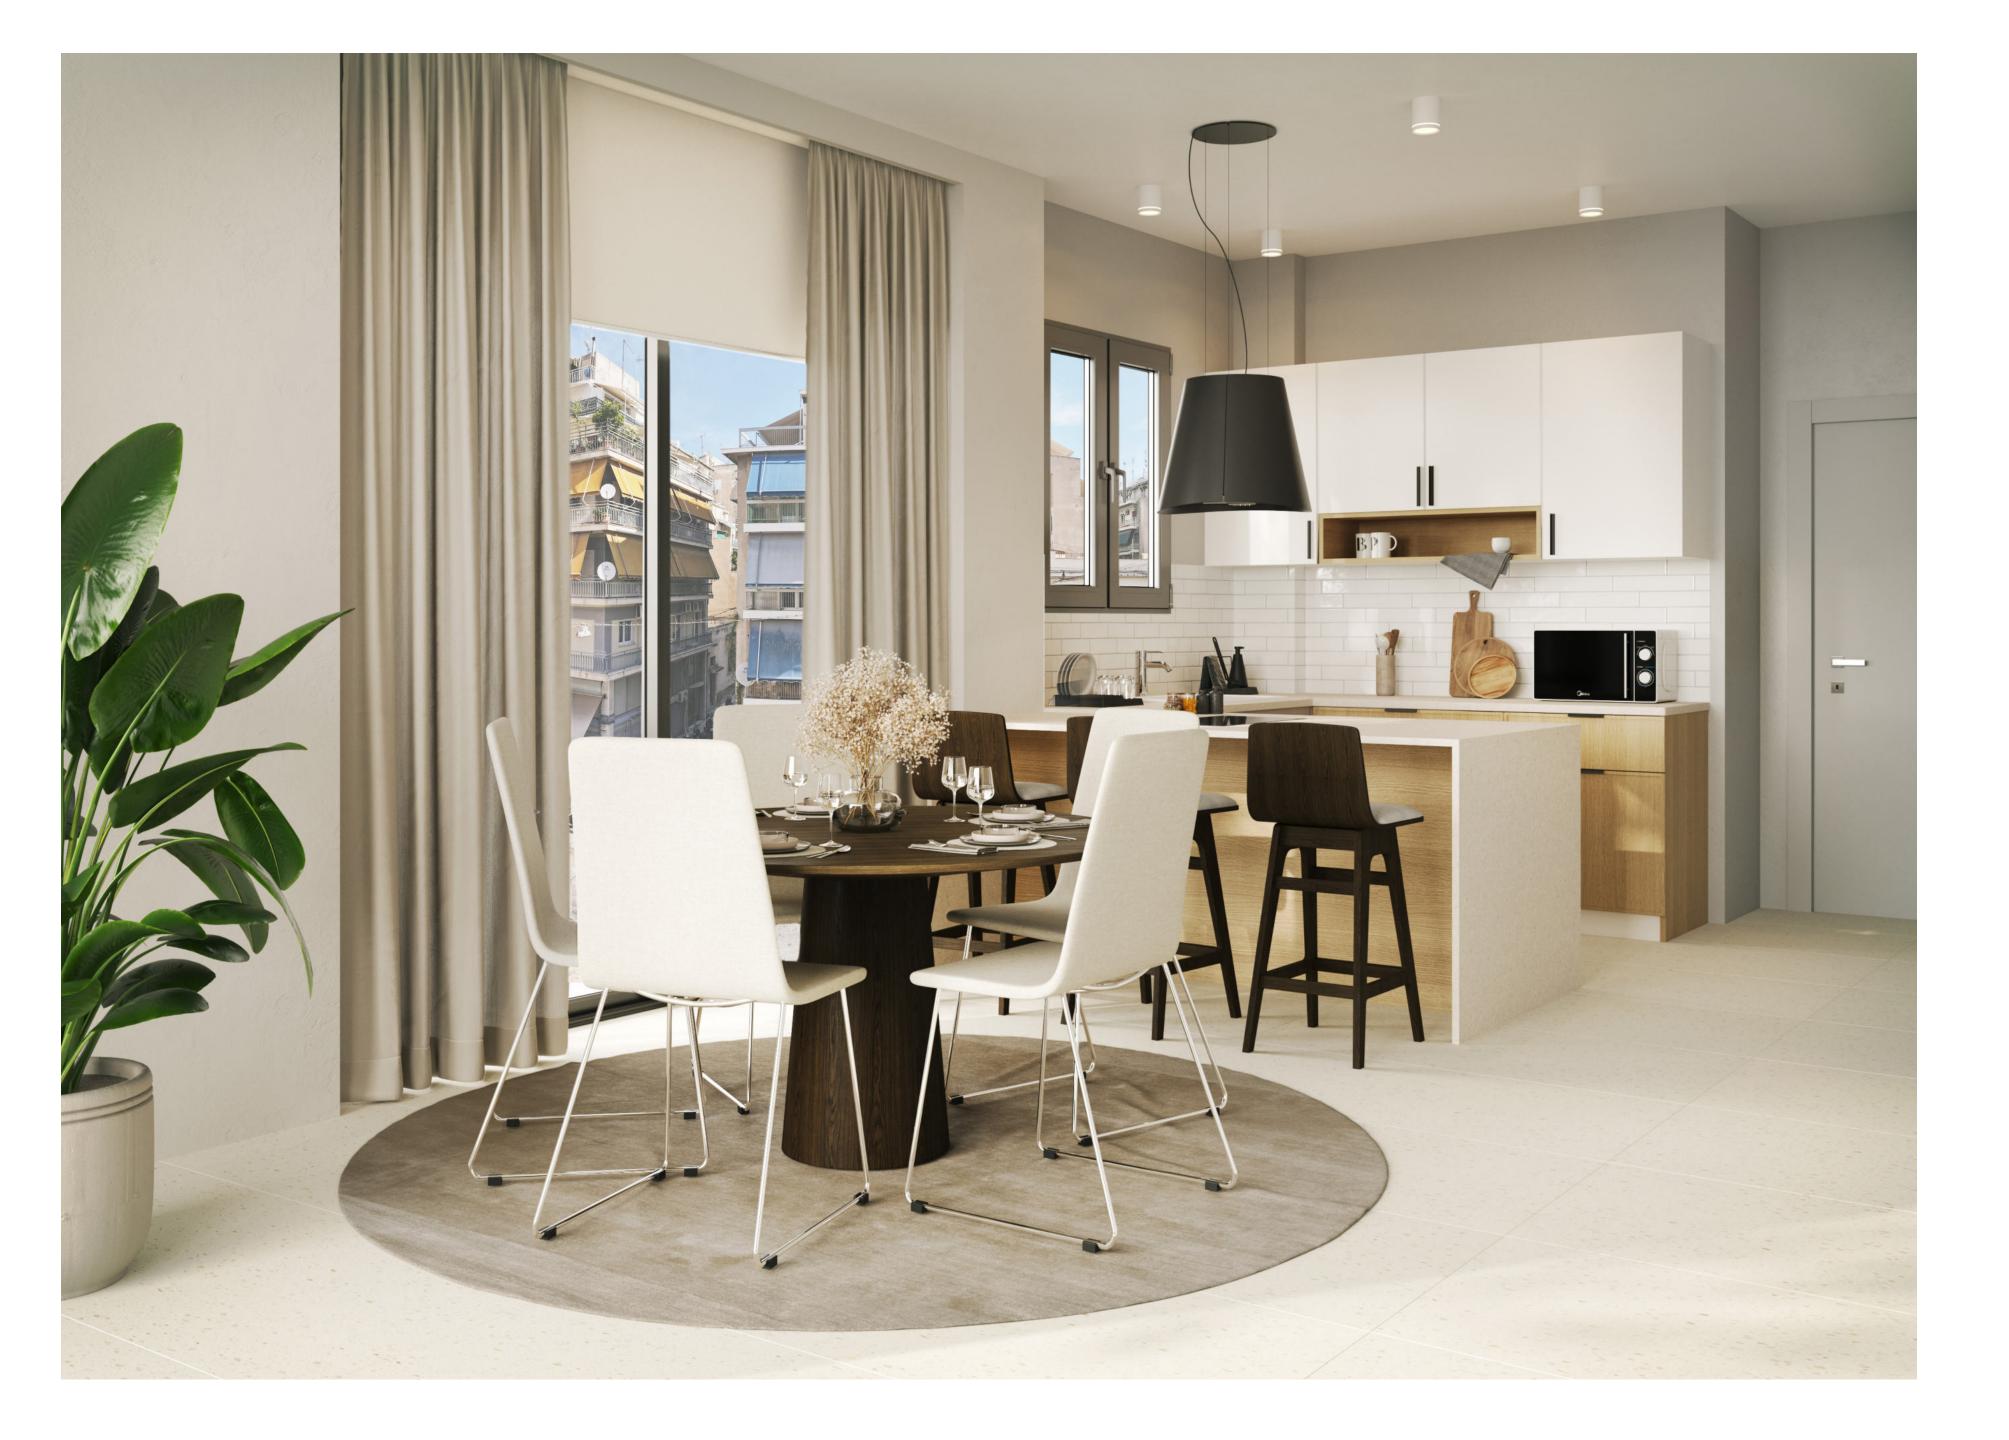

### Project Highlights

Serviced Apartments

Penthouse Suite consisting 2 floors

Moisture insulation - thermal facade

Modern interior design

Installing interior cabinets/ wardrobes, new interior doors and kitchen installation

New elevator with release system